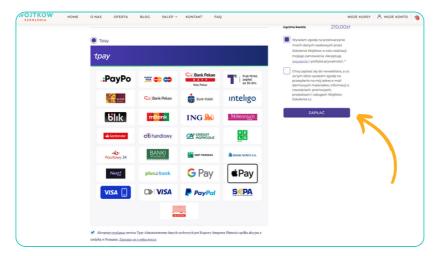

In this step, you need to enter your details to process the payment. Here you should also set a password for your account on our website. An account is required to access the webinar.

In the same step, at the bottom of the page, you will see the possible payment options choose the right one for you. Then click the "ZAPŁAĆ" button to confirm your purchase.