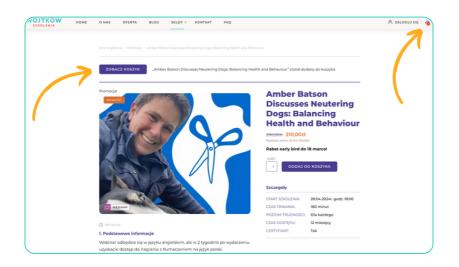

Now choose WEBINARY, where you will find all of ours webinars.

🔆 WOJTKÓW

The first one is the one with Amber Batson :) Click on the "ZOBACZ" button.

Then, you can add the webinar to your basket.

Now the webinar is in your basket and you have two options to go see your basket (check the pointing arrows).