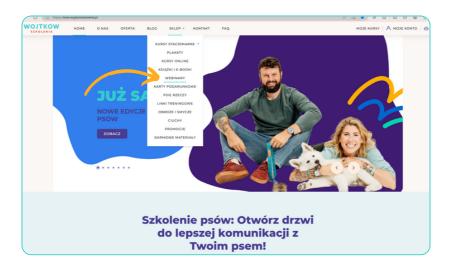

Now choose WEBINARY, where you will find all of ours webinars.

🔆 WOJTKÓW

The first one is the one with Amber Batson :) Click on the "ZOBACZ" button.

Then, you can add the webinar to your basket.

Now the webinar is in your basket and you have two options to go see your basket (check the pointing arrows).