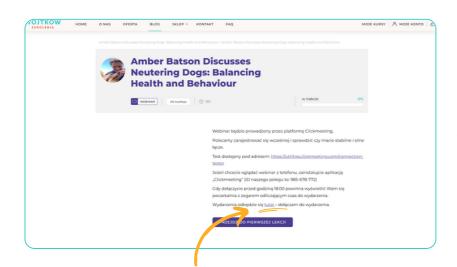

Now you are in the tab "MOJE KURSY" and you can see the webinar you purchased. Click on it.

Congratulations! You have purchased and already have access to the webinar. Here you will find a link that will allow you to participate in the live webinar. The live webinar will take place on 28.04.2024 at 18:00 (6 pm) CET; UTC+01:00

| SZKOLENIA HOME | O NAS OF | IRTA BLOG                                                                                                               | SKLEP -                                                                                                                  | KONTAKT | FAQ                                          |                                             | MOJE KURSY   A MOJE KONTO |  |
|----------------|----------|-------------------------------------------------------------------------------------------------------------------------|--------------------------------------------------------------------------------------------------------------------------|---------|----------------------------------------------|---------------------------------------------|---------------------------|--|
|                |          |                                                                                                                         |                                                                                                                          |         |                                              |                                             |                           |  |
|                | <b>P</b> | Amber Batson Discusses<br>Neutering Dogs: Balancing<br>Health and Behaviour                                             |                                                                                                                          |         |                                              |                                             |                           |  |
|                |          | WEDINAR                                                                                                                 | da kaldego                                                                                                               | (3) 180 |                                              | w trakcie                                   | 0%                        |  |
|                |          |                                                                                                                         |                                                                                                                          |         |                                              |                                             |                           |  |
|                |          |                                                                                                                         |                                                                                                                          | v       | lebinar będzie prowadzony przez p            | latformę Clickmeeting.                      |                           |  |
|                |          | Polecamy zarejestrować się wcześnie<br>łącze.                                                                           |                                                                                                                          |         |                                              | niej i sprawdzić czy macie stabilne i silne |                           |  |
|                |          |                                                                                                                         | Test dostępny pod adresem: https://utilities.clickmeeting.com/com<br>tester                                              |         |                                              |                                             | section.                  |  |
|                |          |                                                                                                                         | Jeżeli chcecie oglądać webinar z telefonu, zainstalujcie aplikację<br>"Clickmeeting" (ID naszego pokoju to: 985-678-772) |         |                                              |                                             |                           |  |
|                |          | Gdy dołączycie przed godziną 18:00 powinna wyświetlić Wam się<br>poczekalnia z zegarem odliczającym czas do wydarzenia. |                                                                                                                          |         |                                              |                                             |                           |  |
|                |          |                                                                                                                         |                                                                                                                          | v       | /ydarzenia odbędzie się <u>tutaj</u> .– dołą | czam do wydarzenia.                         |                           |  |
|                |          |                                                                                                                         | >                                                                                                                        |         | PRZEJDŻ DO PIERWSZEJ LEKCJI                  |                                             |                           |  |

After the live webinar, we will provide you with access to the recorded webinar. You will get access for 12 months. To watch the recording, click the "PRZEJDŹ DO PIERWSZEJ LEKCJI" button.