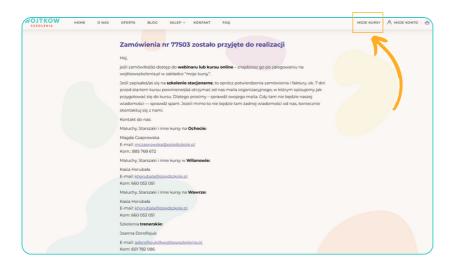

Once you have paid, you will be informed that your purchase has been approved. You should also receive a confirmation email.

Now you are logged into your user account. Click on "MOJE KURSY" to see all courses and webinars added to your account.