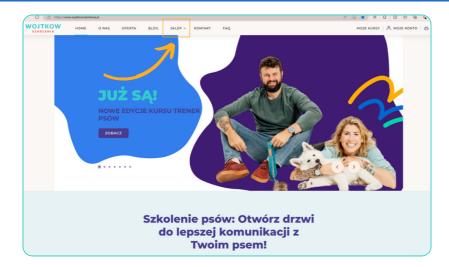

Now choose WEBINARY, where you will find all of ours webinars.

🔆 WOJTKÓW

The first one is the one with Amber Batson :) Click on the "ZOBACZ" button.

Then, you can add the webinar to your basket.

Now the webinar is in your basket and you have two options to go see your basket (check the pointing arrows).